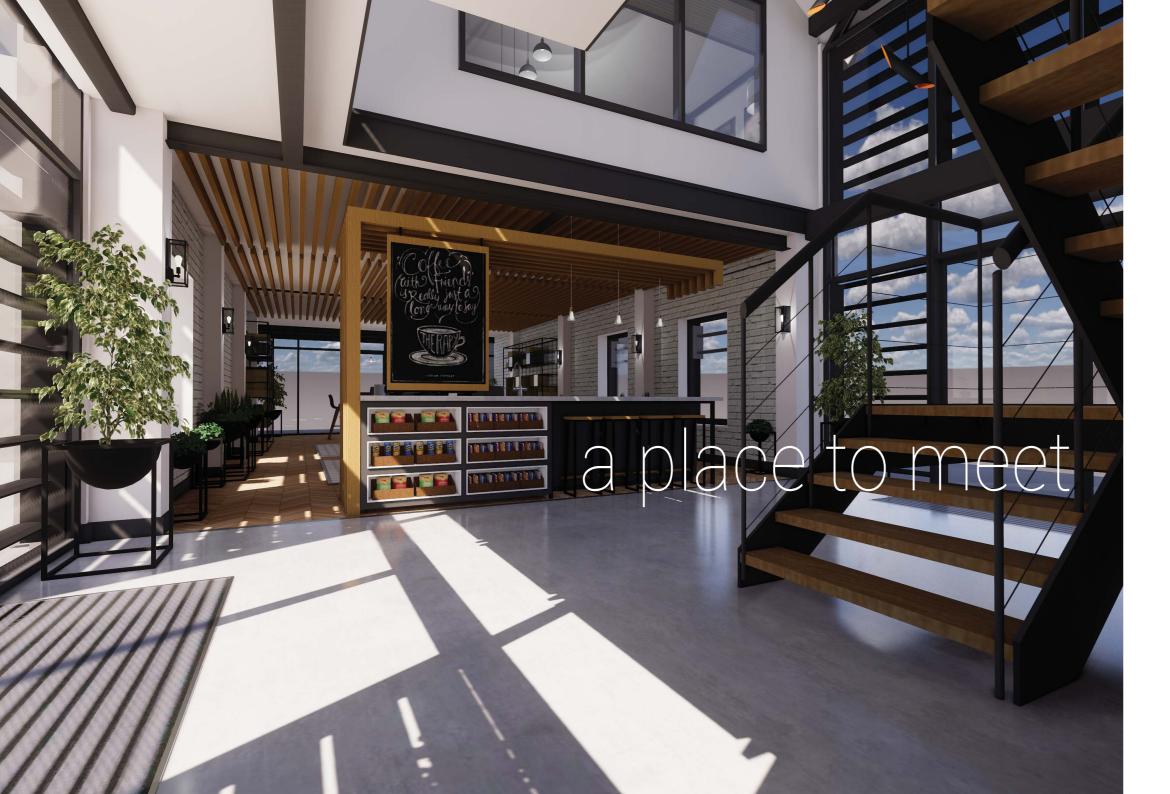

Average journey times from Evolve Colchester include:

The two storey Barn will be the central hub of Evolve and will provide an exclusive combination of lifestyle and executive facilities to include:

- Interior designed double height reception and communal foyer.
- Extensive open plan break out area for informal meeting, relaxation and social networking.
- Fully equipped gymnasium.

### discover,

- Shower and locker facility.
- Two private boardroom/business suites.
- Coffee and refreshment station.