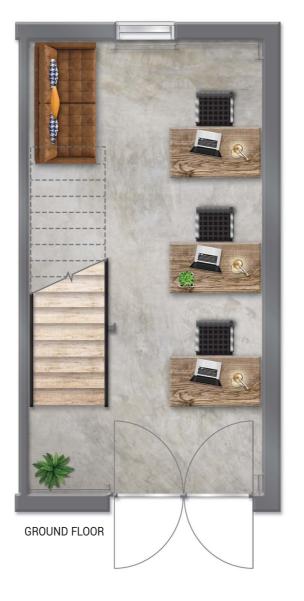

## Space To EVOLVE YOUR BUSINESS

MEZZANINE

Example floor plan of one of the most common unit types (1a 456 sqft)

When fully developed, Evolve Colchester will provide 90 state of the art units, each with its own parking bay and provision for ample visitor parking. Uses will include workshop, studio, storage and office adaptability.