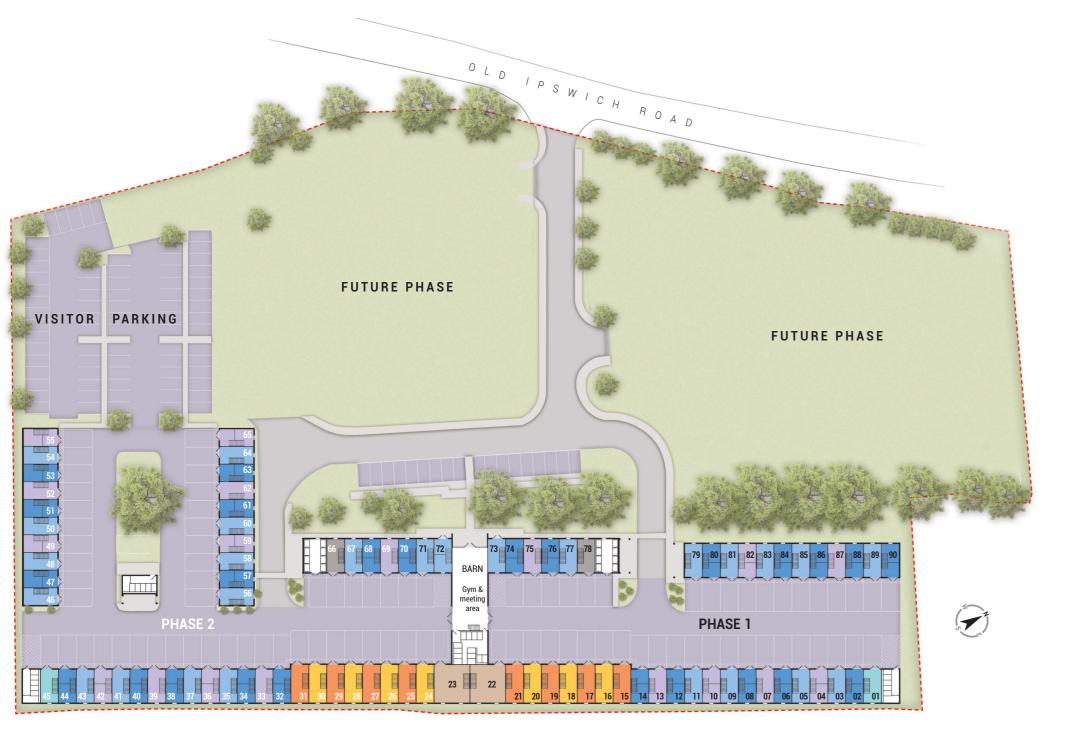

## Space To EVOLVE YOUR BUSINESS

MEZZANINE

Example floor plan of one of the most common unit types (1a 456 sqft)

When fully developed, Evolve Colchester will provide 90 state of the art units, each with its own parking bay and provision for ample visitor parking. Uses will include workshop, studio, storage and office adaptability.