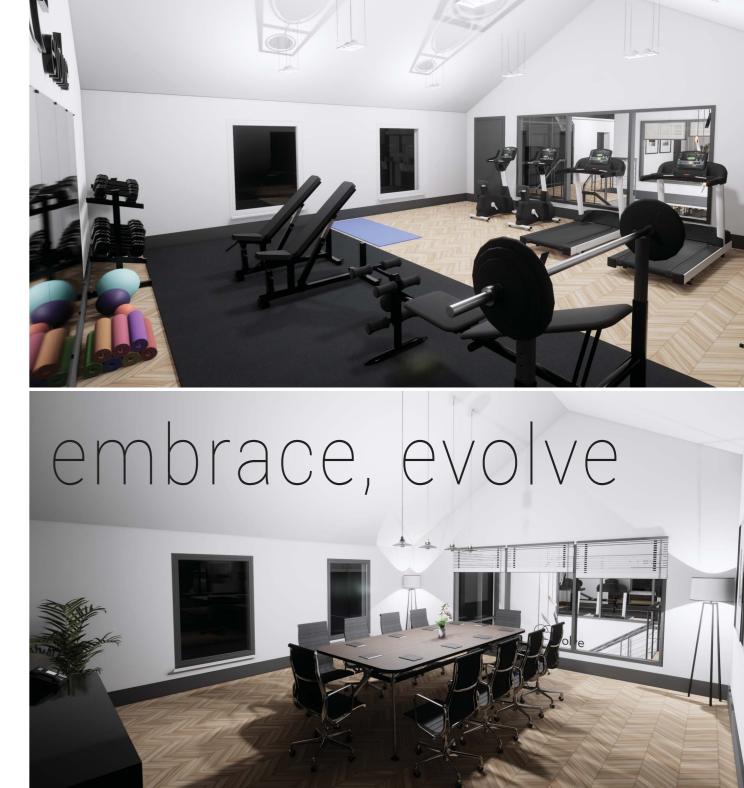

### So what do I get...

- A brand new split level 'ready to go' unit from 395 sqft up to 1358 sqft.
- Fully connected service including high speed internet (1 GBPS line).
- A free parking bay with additional on-site visitor parking.
- Full use of on-site private gymnasium and shower facilities.
- Full use of meeting suite.
- Break out and refreshment facilities.

Average journey times from Evolve Colchester include:

The two storey Barn will be the central hub of Evolve and will provide an exclusive combination of lifestyle and executive facilities to include:

- Interior designed double height reception and communal foyer.
- Extensive open plan break out area for informal meeting, relaxation and social networking.
- Fully equipped gymnasium.

### discover,

- Shower and locker facility.
- Two private boardroom/business suites.
- Coffee and refreshment station.