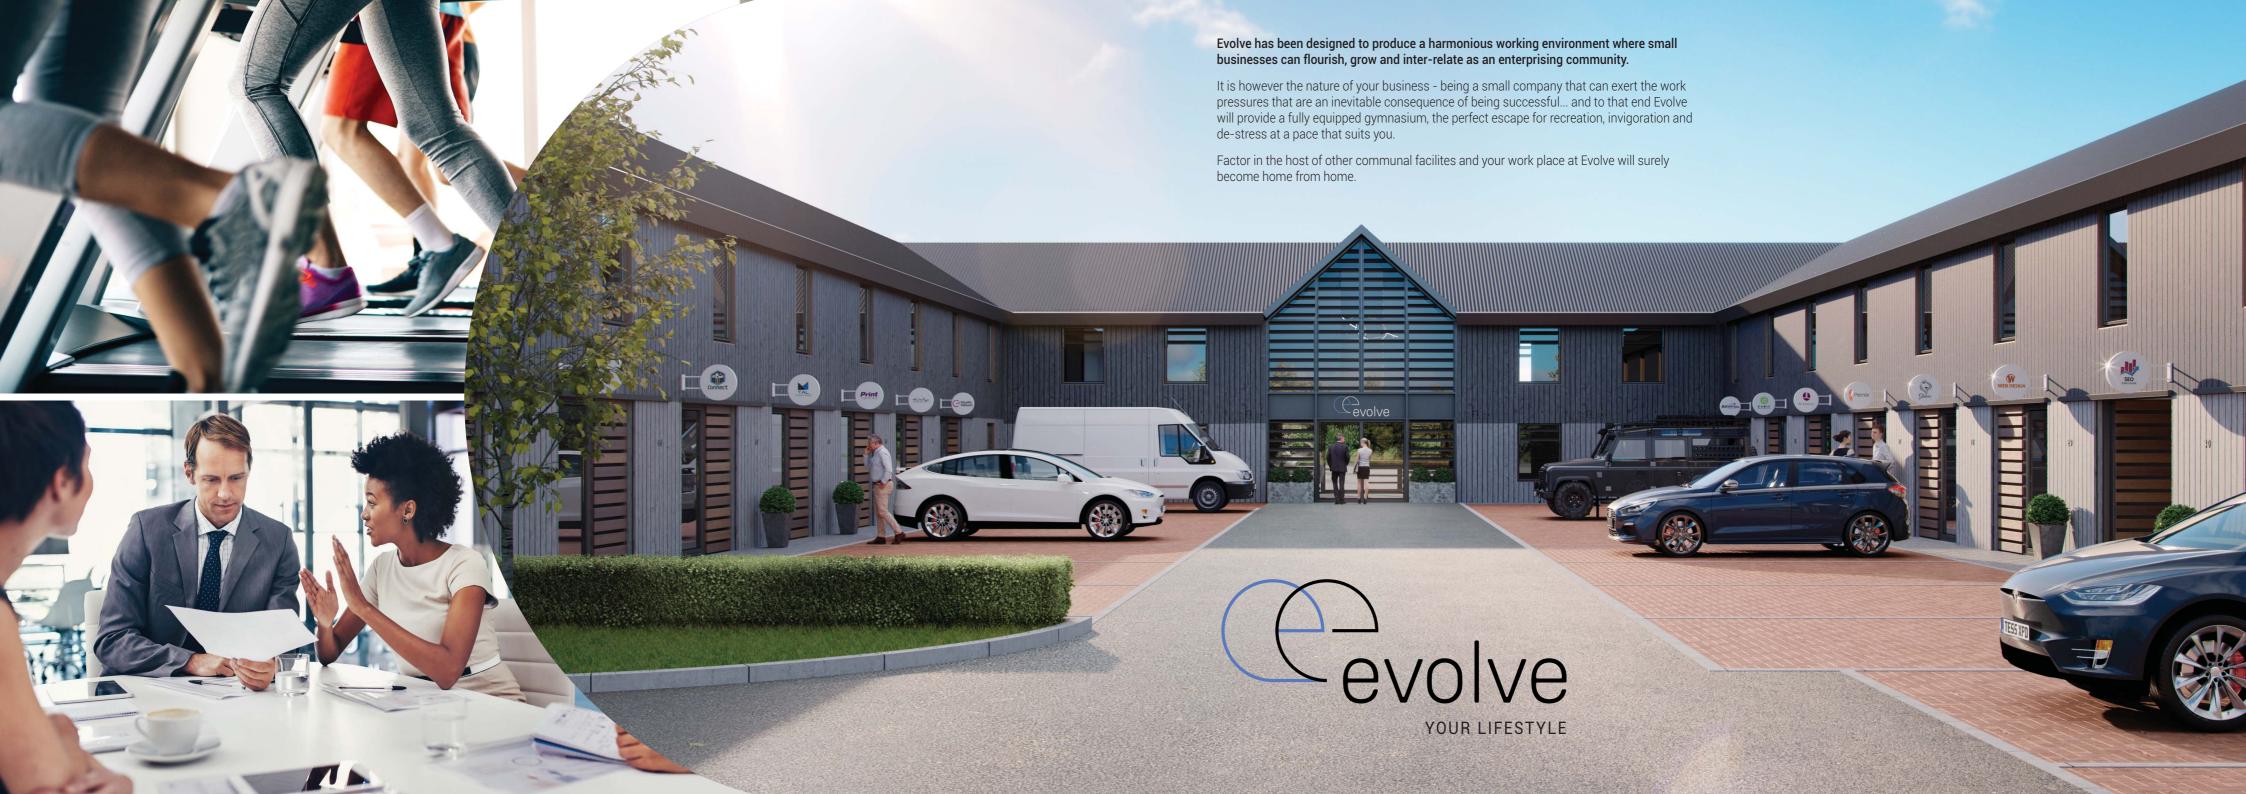

Evolve is a new concept in flexible, affordable, self owned and operated workspace - designed for both start-up and investment.

### So what do I get...

- A brand new split level 'ready to go' unit from 395 sqft up to 1358 sqft.
- Fully connected service including high speed internet (1 GBPS line).
- A free parking bay with additional on-site visitor parking.
- Full use of on-site private gymnasium and shower facilities.
- Full use of meeting suite.
- Break out and refreshment facilities.

 $oldsymbol{\mathfrak{C}}$  In short, your business will have everything it needs to operate under a professional identity in a new small business community with a respected business park address...

we simply Evolve around you