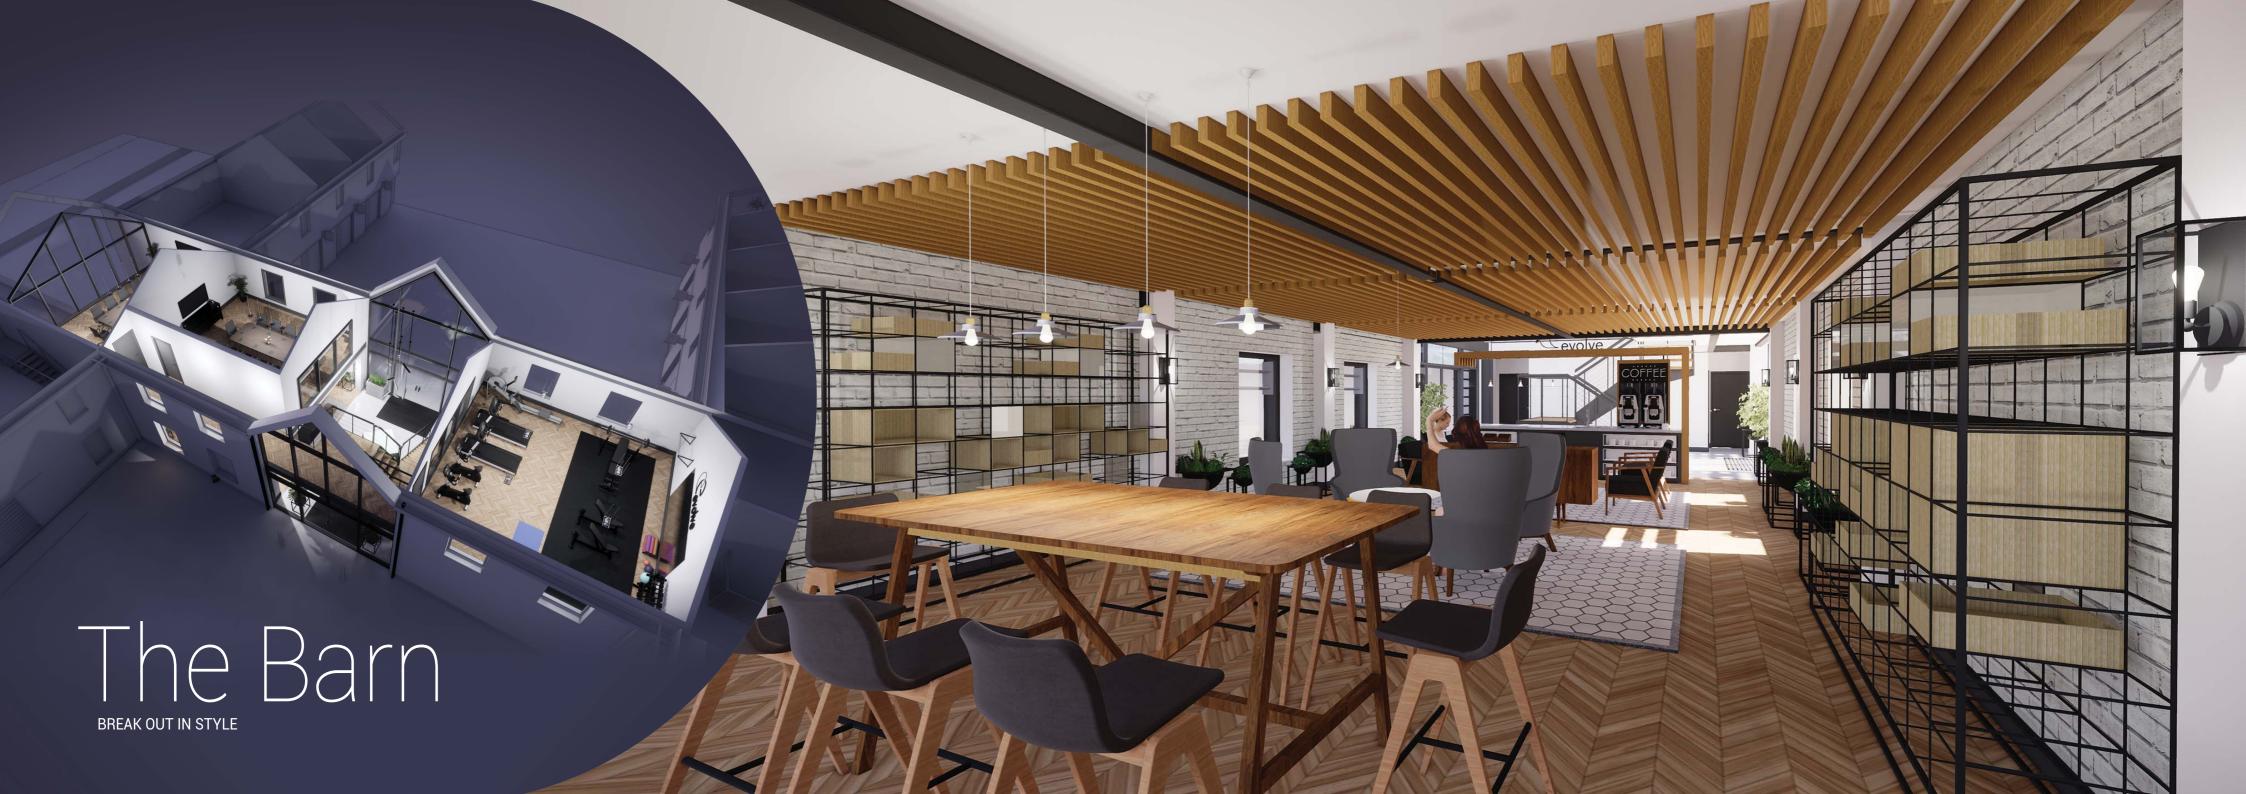

Average journey times from Evolve Colchester include:

The two storey Barn will be the central hub of Evolve and will provide an exclusive combination of lifestyle and executive facilities to include:

- Interior designed double height reception and communal foyer.
- Extensive open plan break out area for informal meeting, relaxation and social networking.
- Fully equipped gymnasium.

### discover,

- Shower and locker facility.
- Two private boardroom/business suites.
- Coffee and refreshment station.