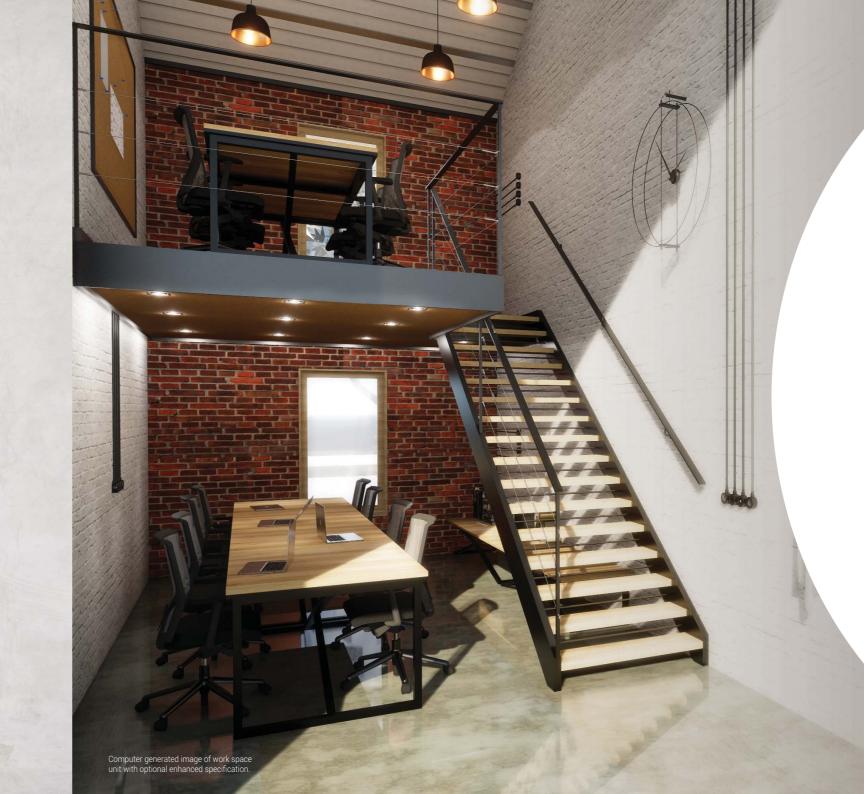

### ENHANCED INTERIOR FINISH

Optional specifications available at additional cost include:

- Engineered timber strip flooring.
- Feature wall finishes with baseboard brick slips.
- Encasing of exposed steelwork surrounding doors and windows.
- Increased number of lighting units.
- Enhanced staircase with contemporary timber treads and balustrading options.