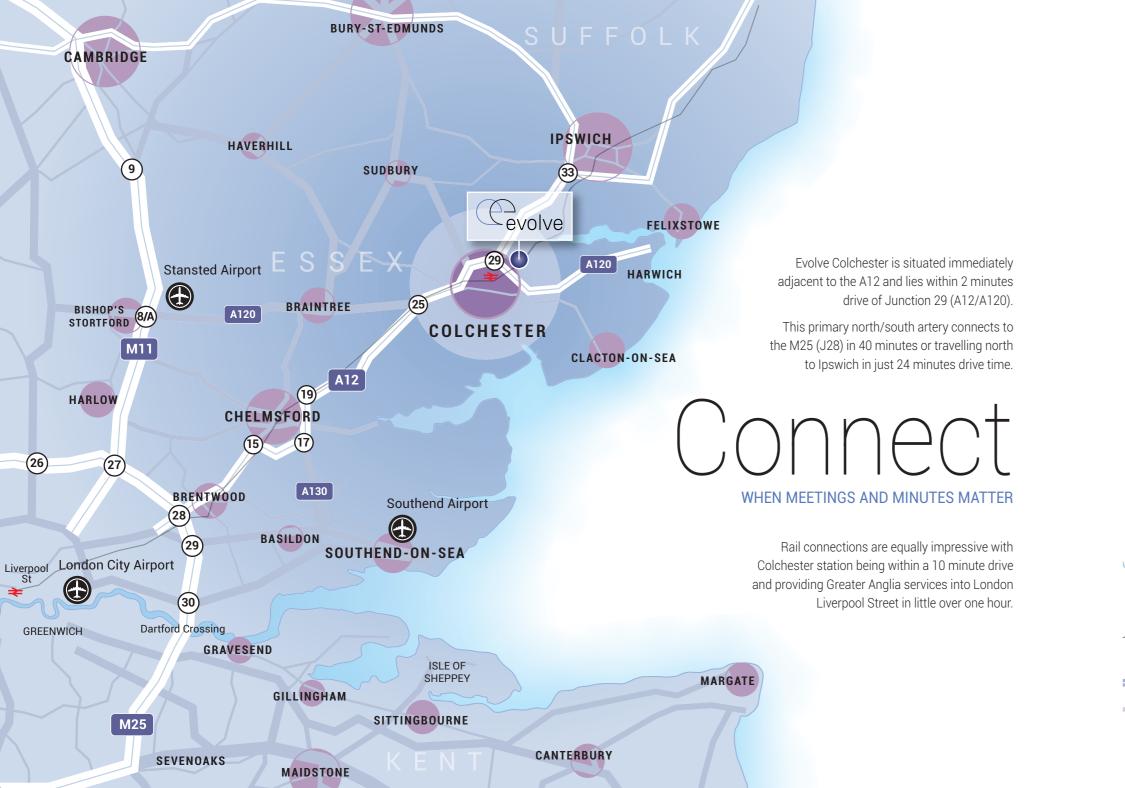

Average journey times from Evolve Colchester include:

The two storey Barn will be the central hub of Evolve and will provide an exclusive combination of lifestyle and executive facilities to include:

- Interior designed double height reception and communal foyer.
- Extensive open plan break out area for informal meeting, relaxation and social networking.
- Fully equipped gymnasium.