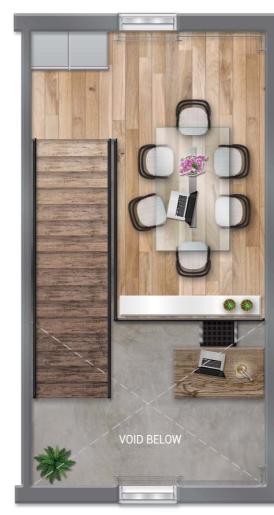

## Space To EVOLVE YOUR BUSINESS

MEZZANINE

Example floor plan of one of the most common unit types (1a 456 sqft)

When fully developed, Evolve Colchester will provide 90 state of the art units, each with its own parking bay and provision for ample visitor parking. Uses will include workshop, studio, storage and office adaptability.