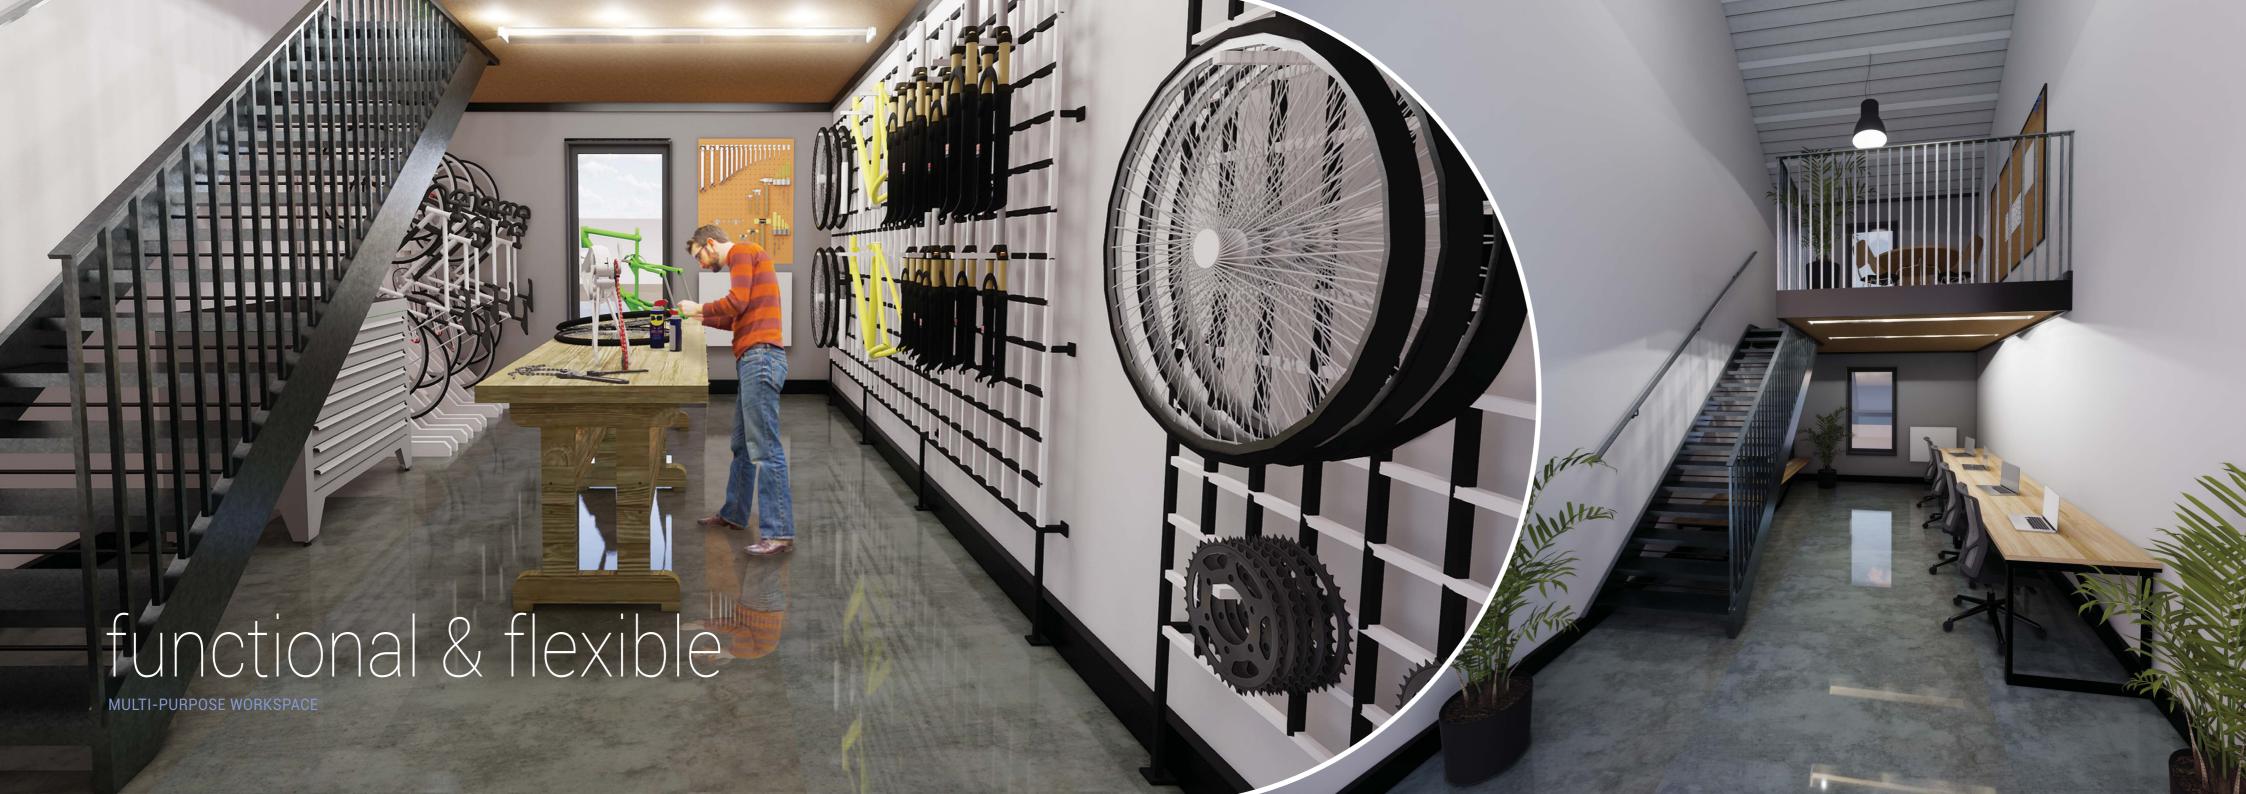

## Space To EVOLVE YOUR BUSINESS

MEZZANINE

Example floor plan of one of the most common unit types (1a 456 sqft)

When fully developed, Evolve Colchester will provide 90 state of the art units, each with its own parking bay and provision for ample visitor parking. Uses will include workshop, studio, storage and office adaptability.