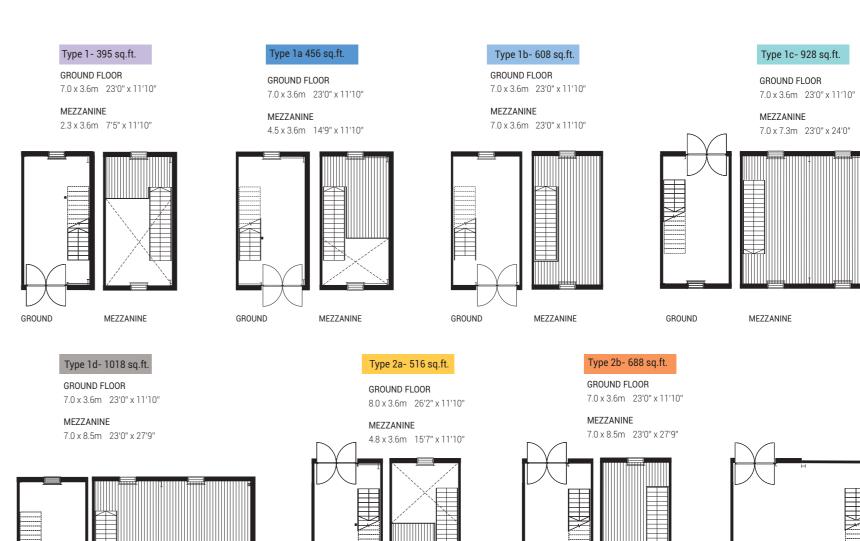

## Space To EVOLVE YOUR BUSINESS

MEZZANINE

Example floor plan of one of the most common unit types (1a 456 sqft)

When fully developed, Evolve Colchester will provide 90 state of the art units, each with its own parking bay and provision for ample visitor parking. Uses will include workshop, studio, storage and office adaptability.

MEZZANINE

GROUND

MEZZANINE

GROUND

GROUND

MEZZANINE

GROUND MEZZANINE

MEZZANINE

TAILOR MADE FOR YOU

Type 2c- 1358 sq.ft.

8.0 x 7.3m 26'2" x 24'0"

8.0 x 7.3m 26'2" x 24'0"

GROUND FLOOR

MEZZANINE