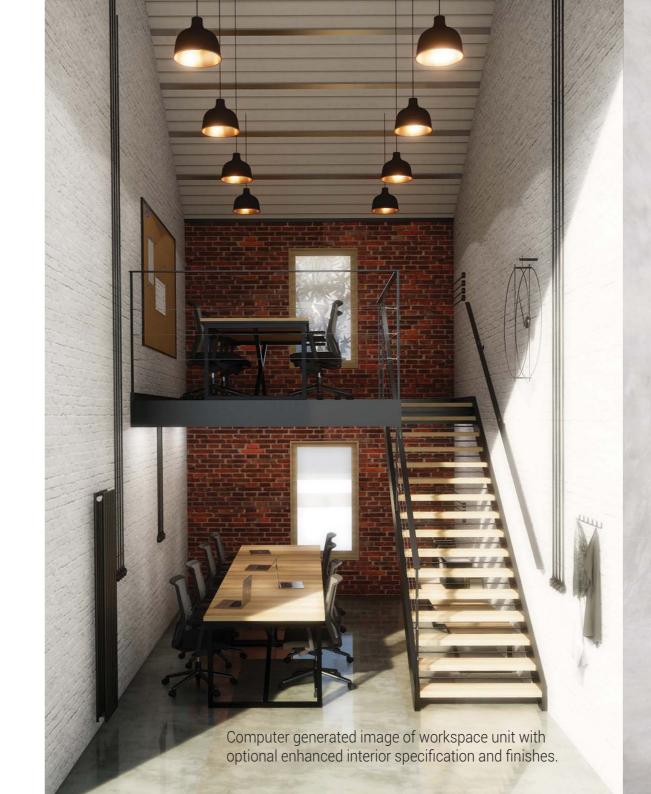

# designer FINISHES

### ENHANCED INTERIOR FINISH

Optional specifications available at additional cost include:

- Engineered timber strip flooring.
- Feature wall finishes with baseboard brick slips.
- Encasing of exposed steelwork surrounding doors and windows.
- Increased number of lighting units.
- Enhanced staircase with contemporary timber treads and balustrading options.