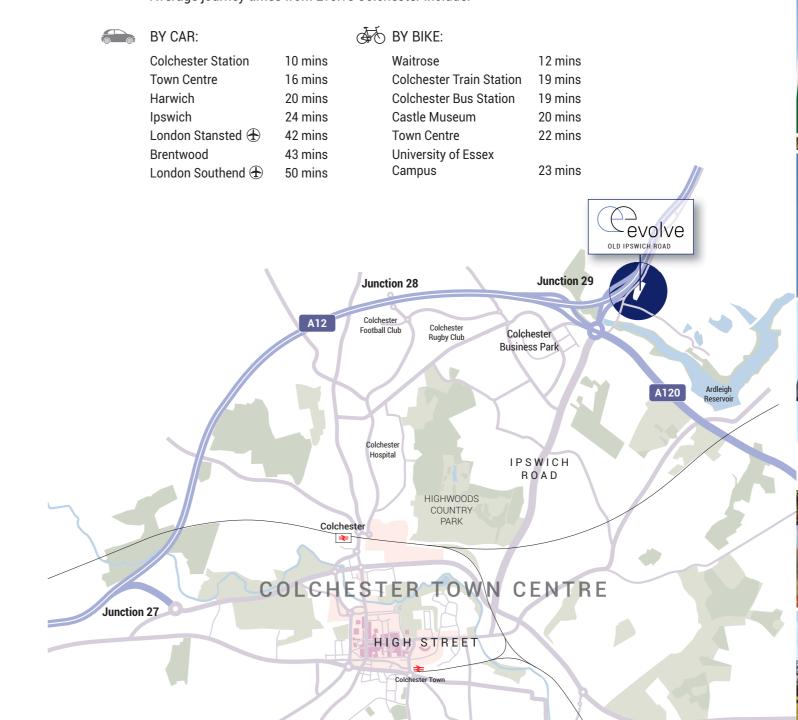

Average journey times from Evolve Colchester include:

The two storey Barn will be the central hub of Evolve and will provide an exclusive combination of lifestyle and executive facilities to include:

- Interior designed double height reception and communal foyer.
- Extensive open plan break out area for informal meeting, relaxation and social networking.
- Fully equipped gymnasium.