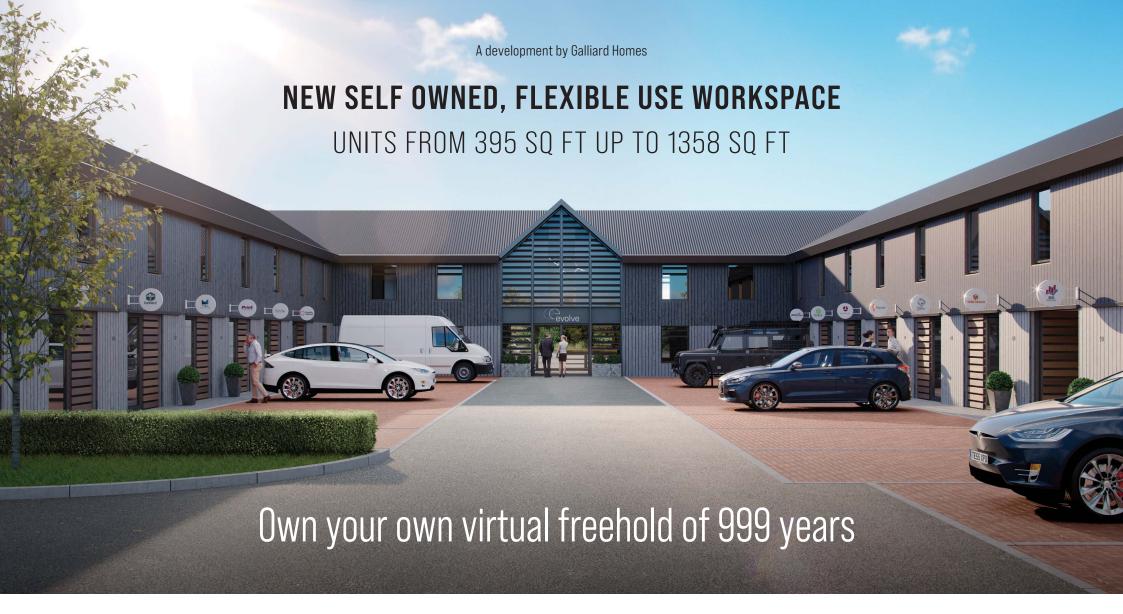

## Exceptional advantages...

- I can own my own virtual freehold of 999 years.
- There's zero stamp duty and zero business rates.†
- I'd have all the advantages of placing the property in a SIPP.
- I could receive mortgage interest tax relief.
- I'd be operating in a prime location close to all town centre amenities.
- I could decide to invest in one or more units and enjoy superb projected rental returns.

## So what do I get...

- A brand new split level 'ready to go' unit from 395 sqft up to 1358 sqft.
- Fully connected service including high speed internet (1 GBPS line).
- A free parking bay with additional on-site visitor parking.
- Full use of on-site private gym & shower facilities.
- Full use of meeting suite.
- Break out and refreshment facilities.

A choice of unit sizes

When fully developed, Evolve Colchester will provide 90 state of the art units, each with its own parking bay and provision for ample visitor parking. Uses will include workshop, studio, storage and office adaptability.