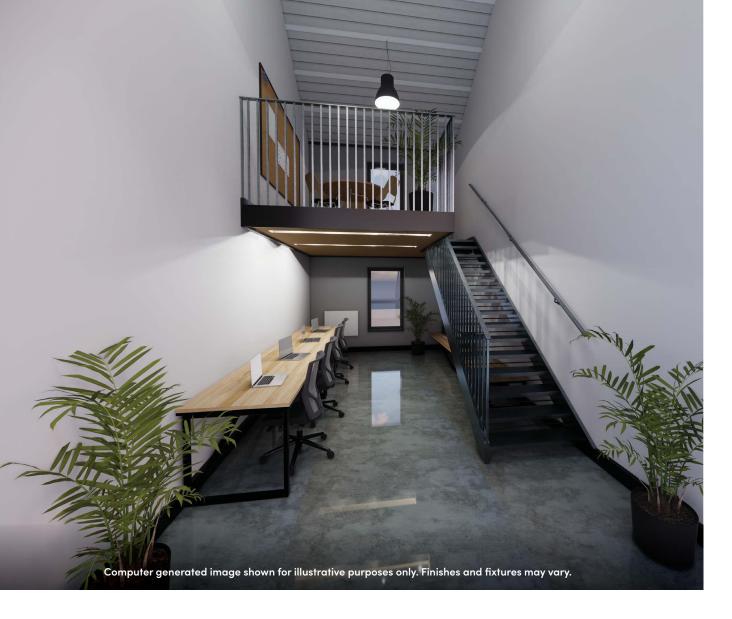

## So what do I get...

- A brand new split level 'ready to go' unit from 395 sqft up to 1358 sqft.
- Fully connected service including high speed internet (1 GBPS line).
- A free parking bay with additional on-site visitor parking.
- Full use of on-site private gym & shower facilities.
- Full use of meeting suite.
- Break out and refreshment facilities.

## Stunning lifestyle facilities

- An extensive open plan break out area.
- A fully equipped gym with shower & locker facilities.
- Two private boardroom/business suites.
- Coffee and refreshment station.

Site plan shown for illustrative purposes only. Car parking delineation and unit numbering may be subject to further architectural modifications and should be used as a guide only.

- Caberfloor finish to ground floor.
- Plastered walls.
- Glazed double leaf, outward swing uPVC doors.
- Double glazed top hung uPVC windows.
- Metal staircase and railings.
- Mezzanine deck with Caberfloor boarded finish.
- Ceiling to underside of mezzanine to be plasterboard.
- Full height ceiling with boarded finish.
- Ground floor lighting high performance suspended lo-bay lights with uniform downward light.