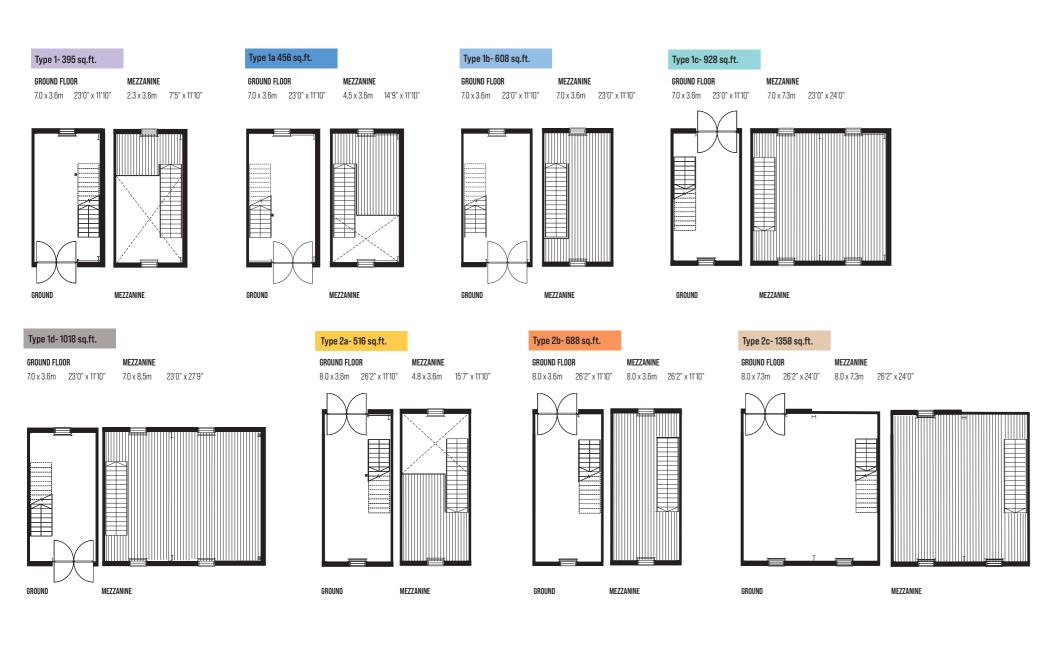

## So what do I get...

- A brand new split level 'ready to go' unit from 395 sqft up to 1358 sqft.
- Fully connected service including high speed internet (1 GBPS line).
- A free parking bay with additional on-site visitor parking.
- Full use of on-site private gym & shower facilities.
- Full use of meeting suite.
- Break out and refreshment facilities.

A choice of unit sizes

When fully developed, Evolve Colchester will provide 90 state of the art units, each with its own parking bay and provision for ample visitor parking. Uses will include workshop, studio, storage and office adaptability.