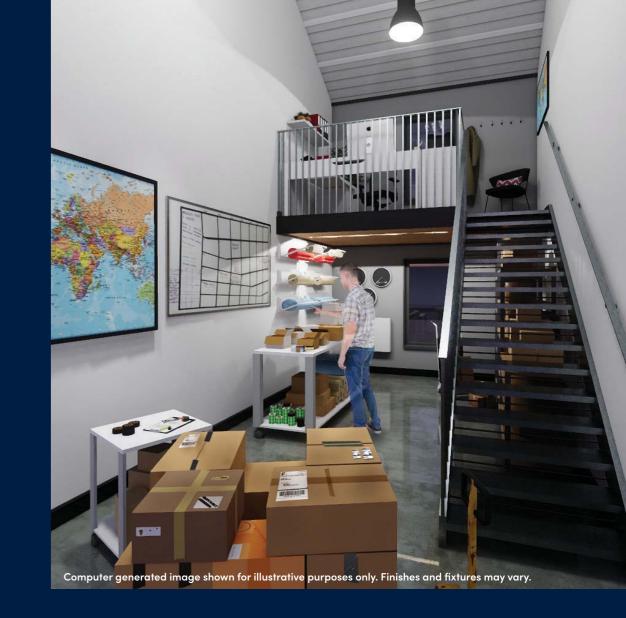

## So what do I get...

- A brand new split level 'ready to go' unit from 395 sqft up to 1358 sqft.
- Fully connected service including high speed internet (1 GBPS line).
- A free parking bay with additional on-site visitor parking.
- Full use of on-site private gym & shower facilities.
- Full use of meeting suite.
- Break out and refreshment facilities.

## Stunning lifestyle facilities

- An extensive open plan break out area.
- A fully equipped gym with shower & locker facilities.
- Two private boardroom/business suites.
- Coffee and refreshment station.

Site plan shown for illustrative purposes only. Car parking delineation and unit numbering may be subject to further architectural modifications and should be used as a guide only.

- Caberfloor finish to ground floor.
- Plastered walls.
- Glazed double leaf, outward swing uPVC doors.
- Double glazed top hung uPVC windows.
- Metal staircase and railings.
- Mezzanine deck with Caberfloor boarded finish.
- Ceiling to underside of mezzanine to be plasterboard.
- Full height ceiling with boarded finish.
- Ground floor lighting high performance suspended lo-bay lights with uniform downward light.