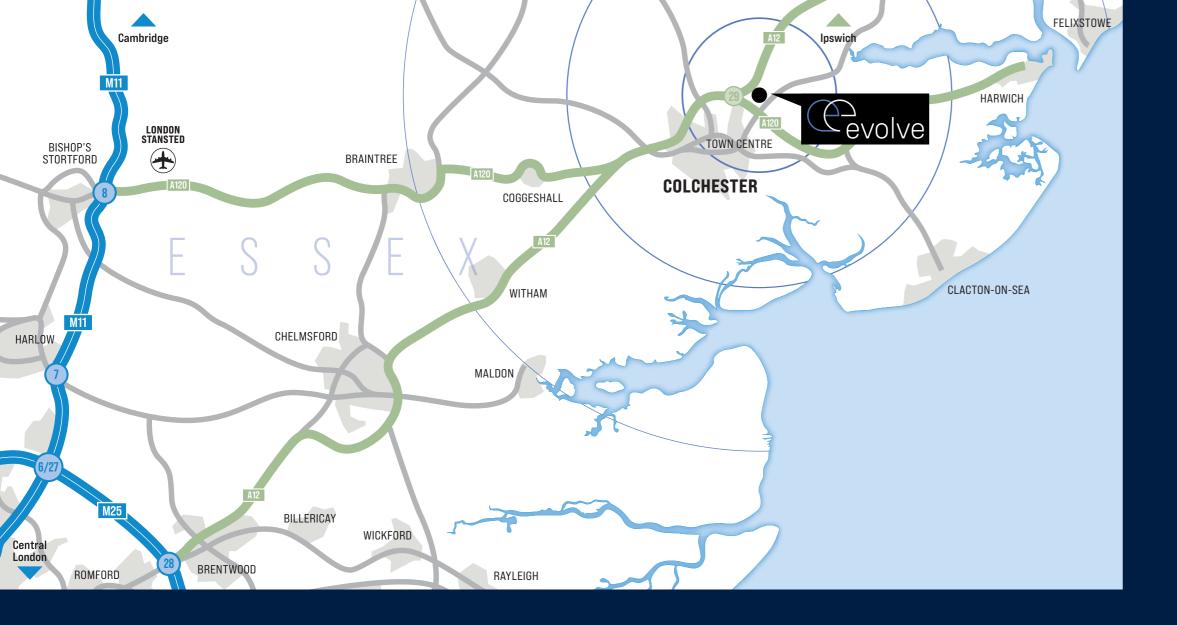

Look at the facts

EVOLVE IS DESIGNED FOR BOTH START-UP & INVESTMENT

 $<sup>^\</sup>dagger$  Subject to being the owner's sole commercial premises with a rateable value less that £12,000.

Evolve Colchester is situated immediately adjacent to the A12 and lies within 2 minutes drive of Junction 29 (A12/A120).

This primary north/south artery connects to the M25 (J28) in 40 minutes or travelling north to Ipswich in just 24 minutes drive time.

Rail connections are equally impressive with Colchester station being within a 10 minute drive and providing Greater Anglia services into London Liverpool Street in little over one hour.

Average journey times by road from Evolve Colchester include:

Colchester Rail Station 10 minutes

Colchester Town Centre 16 minutes

Harwich 21 minutes

lpswich 24 minutes

Chelmsford 34 minutes

M25 motorway (J28) 40 minutes

London Stansted Airport 42 minutes

M11 motorway (J8) 43 minutes

OLD IPSWICH ROAD **JUNCTION 28 JUNCTION 29** Colchester Football Club Rugby Club Colchester Business IPSWICH ROAD HIGHWOODS COUNTRY PARK HIGH STREET Colchester Town