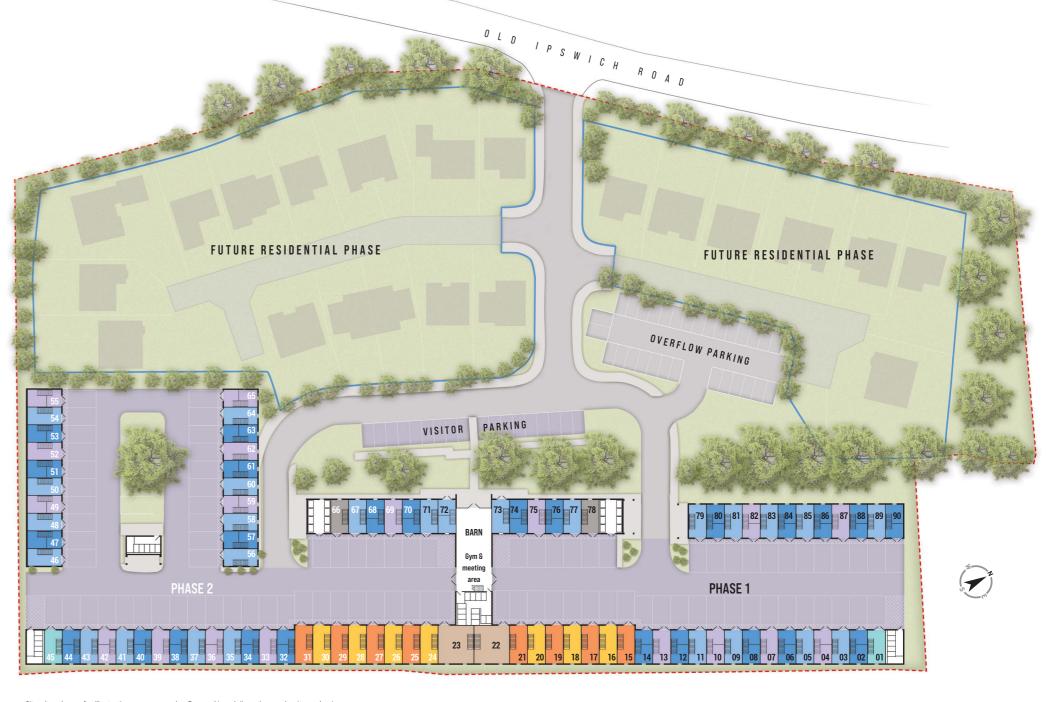

A choice of unit sizes

When fully developed, Evolve Colchester will provide 90 state of the art units, each with its own parking bay and provision for ample visitor parking. Uses will include workshop, studio, storage and office adaptability.

Site plan shown for illustrative purposes only. Car parking delineation and unit numbering may be subject to further architectural modifications and should be used as a guide only.

- Caberfloor finish to ground floor.
- Plastered walls.
- Glazed double leaf, outward swing uPVC doors.
- Double glazed top hung uPVC windows.
- Metal staircase and railings.
- Mezzanine deck with Caberfloor boarded finish.
- Ceiling to underside of mezzanine to be plasterboard.
- Full height ceiling with boarded finish.
- Ground floor lighting high performance suspended lo-bay lights with uniform downward light.