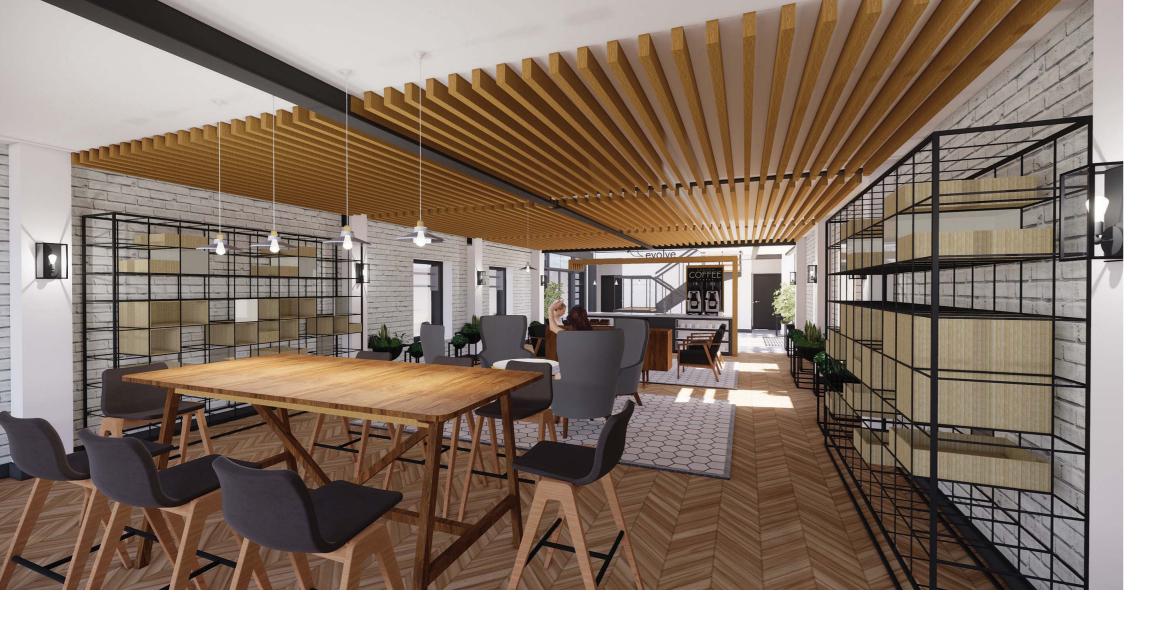

## Stunning lifestyle facilities

- An extensive open plan break out area.
- A fully equipped gym with shower & locker facilities.
- Two private boardroom/business suites.
- Coffee and refreshment station.